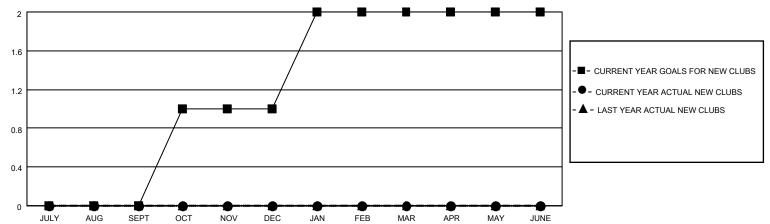

#### GOALS AND ACTUAL NEW CLUBS CUMULATIVE

## District 29 C

| Clubs         |               |             |               | Members               |                        |                         |                                                    |  |
|---------------|---------------|-------------|---------------|-----------------------|------------------------|-------------------------|----------------------------------------------------|--|
|               | RESULTS FOR   | R 2020-2021 |               | RESULTS FOR 2020-2021 |                        |                         |                                                    |  |
| QUARTER       | NEW CLUB GOAL | NEW CLUBS   | DROPPED CLUBS | QUARTER MEMI          | BER GROWTH NET<br>GOAL | MEMBER GROWTH<br>ACTUAL | DROPPED<br>MEMBERS ACTUAL<br>(including transfers) |  |
| JULY/AUG/SEPT | 0             | 0           | 0             | JULY/AUG/SEPT         | 15                     | 12                      | 10                                                 |  |
| OCT/NOV/DEC   | 1             | 0           | 0             | OCT/NOV/DEC           | 10                     | 0                       | 0                                                  |  |
| JAN/FEB/MAR   | 1             | 0           | 0             | JAN/FEB/MAR           | 10                     | 0                       | 0                                                  |  |
| APR/MAY/JUNE  | 0             | 0           | 0             | APR/MAY/JUNE          | 20                     | 0                       | 0                                                  |  |