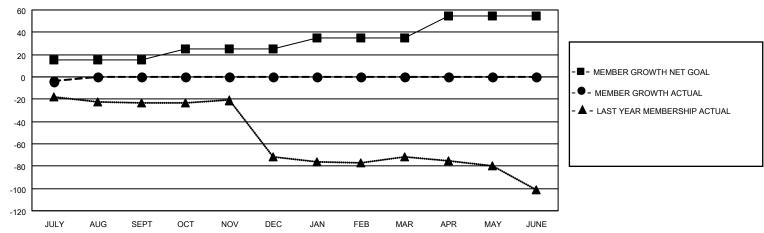

#### GOALS AND ACTUAL MEMBERS CUMULATIVE

| ·                |    |                               |                                    |              |     |
|------------------|----|-------------------------------|------------------------------------|--------------|-----|
| DROPPED CLUBS: 0 |    | 3 CLUBS OF 56 ADDED 1 OR MORE | GENDER DISTRIBUTION                |              |     |
|                  |    | NEW MEMBERS                   | MALE                               | 741 (66.88%) |     |
|                  |    |                               | FEMALE                             | 367 (33.12%) |     |
| DROPPED MEMBERS  |    |                               |                                    |              |     |
| DECEASED         | 5  | CLICK HERE FOR CUMULATIVE     | TOTAL FAMILY UNIT MEMBERS          |              | 323 |
| CLUB CANCELLED   | 0  | MEMBERSHIP DATA               | FAMILY MEMBERS PAYING HALF<br>DUES |              | 404 |
| OTHER            | 5  |                               |                                    |              | 164 |
| TOTAL            | 10 |                               |                                    |              |     |

## District 29 C

| Clubs         |               |             |               | Members               |                        |                         |                                                    |  |
|---------------|---------------|-------------|---------------|-----------------------|------------------------|-------------------------|----------------------------------------------------|--|
|               | RESULTS FOR   | R 2020-2021 |               | RESULTS FOR 2020-2021 |                        |                         |                                                    |  |
| QUARTER       | NEW CLUB GOAL | NEW CLUBS   | DROPPED CLUBS | QUARTER MEMI          | BER GROWTH NET<br>GOAL | MEMBER GROWTH<br>ACTUAL | DROPPED<br>MEMBERS ACTUAL<br>(including transfers) |  |
| JULY/AUG/SEPT | 0             | 0           | 0             | JULY/AUG/SEPT         | 15                     | 12                      | 10                                                 |  |
| OCT/NOV/DEC   | 1             | 0           | 0             | OCT/NOV/DEC           | 10                     | 0                       | 0                                                  |  |
| JAN/FEB/MAR   | 1             | 0           | 0             | JAN/FEB/MAR           | 10                     | 0                       | 0                                                  |  |
| APR/MAY/JUNE  | 0             | 0           | 0             | APR/MAY/JUNE          | 20                     | 0                       | 0                                                  |  |